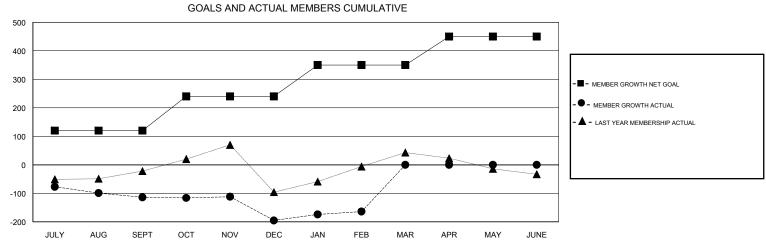

## **ANIL TULSYAN LOCATION INDIA GMT CA** Clubs Members RESULTS FOR 2017-2018 RESULTS FOR 2017-2018 NEW CLUB GOAL NEW CLUBS DROPPED CLUBS MEMBER GROWTH NET MEMBER GROWTH DROPPED QUARTER QUARTER GOAL ACTUAL MEMBERS ACTUAL (including transfers) 5 2 0 120 100 210 JULY/AUG/SEPT JULY/AUG/SEPT 5 120 103 176 OCT/NOV/DEC OCT/NOV/DEC 5 163 104 1 110 JAN/FEB/MAR JAN/FEB/MAR 5 0 0 100 0 0 APR/MAY/JUNE APR/MAY/JUNE