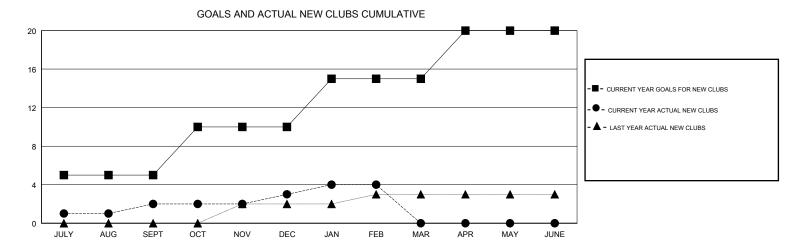

## **ANIL TULSYAN LOCATION INDIA GMT CA** Clubs Members RESULTS FOR 2017-2018 RESULTS FOR 2017-2018 NEW CLUB GOAL NEW CLUBS DROPPED CLUBS MEMBER GROWTH NET MEMBER GROWTH DROPPED QUARTER QUARTER GOAL ACTUAL MEMBERS ACTUAL (including transfers) 5 2 0 120 100 210 JULY/AUG/SEPT JULY/AUG/SEPT 5 120 103 176 OCT/NOV/DEC OCT/NOV/DEC 5 163 104 1 110 JAN/FEB/MAR JAN/FEB/MAR 5 0 0 100 0 0 APR/MAY/JUNE APR/MAY/JUNE